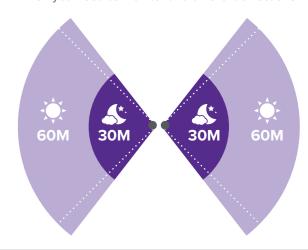

## **DETECTION & COVERAGE RANGE**

#### **DOUBLE TURRET**

Ideal in narrow walkways, site entrance gates and site offices, when you need to monitor two different directions.