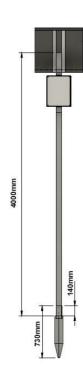

### **IN GROUND**

1 x 4m strong steel pole

1x Secure in ground spike

600mm in ground spike

Requires access to the ground Can't be installed on concrete