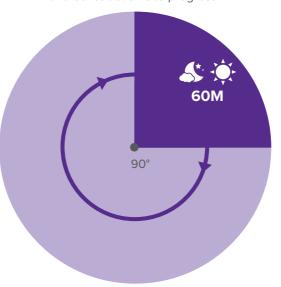

### **PT CAMERA**

Our 'Pan and Tilt' camera provides the function to control the camera view from an app using your smart phone or tablet.

With all the quality features of our other cameras, it also has the capability to be panned and tilted all around the pole. Allowing you better vision and the flexibility to view any angle, for any detail, at any time.

### **PT CAMERA**

For stable positions to monitor yards and construction site progress.