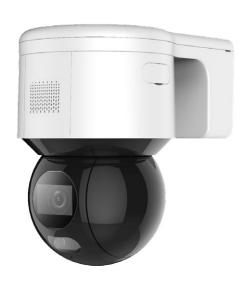

### **PT CAMERA**

Our 'Pan and Tilt' camera provides the function to control the camera view from an app using your smart phone or tablet.

With all the quality features of our other cameras, it also has the capability to be panned and tilted all around the pole. Allowing you better vision and the flexibility to view any angle, for any detail, at any time.

### **PT CAMERA**

For stable positions to monitor yards and construction site progress.