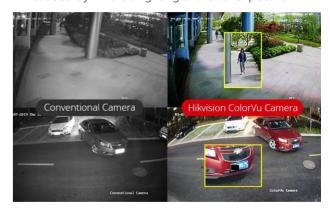

# ColorVu

ColorVu Technology enables cameras to produce colorful videos even in extremely dimly lit environments. It's large aperture provides vivid and colorful images even in low light, prevents reflections and loss of details caused by infrared lighting and over exposure.