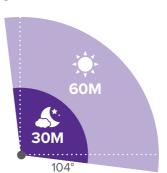

## **DETECTION & COVERAGE RANGE**

#### **SINGLE TURRET**

For single site applications.

Provides coverage to both sides of a fence.