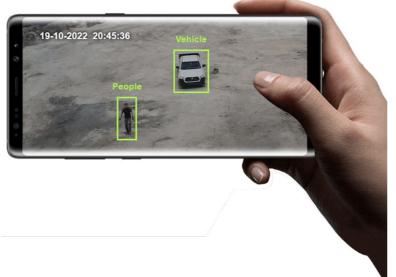

### AI SMART MOTION DETECTION Our Al motion detection technology helps focus on humans

and vehicles. The device will only trigger an alarm when the preset intrusion type (human or vehicle) takes place. Videos related to the alarm events are then sorted into human and vehicle categories for easier footage searches.