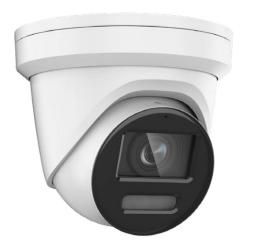

### **TURRET CAMERA**

Single or Double

All models include:

ColorVu

360° CAMERA Double

ColorVu

**PT CAMERA** 

Pan and Tilt Camera

### **4K TURRET CAMERA**

Single Turret

**Double Turret** 

# ColorVu

ColorVu Technology enables cameras to produce colorful videos even in extremely dimly lit environments. It's large aperture provides vivid and colorful images even in low light, prevents reflections and loss of details caused by infrared lighting and over exposure.