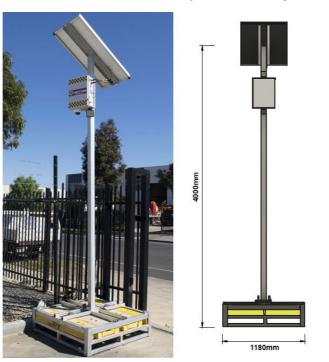

### **ABOVE GROUND**

1 x 4m strong steel pivoting pole

1x Above ground, weighted modular steel base, forkliftable

Weighs approx. 450kg

Size of base is that of a standard pallet

Ground needs to be flat and sturdy to hold the weight