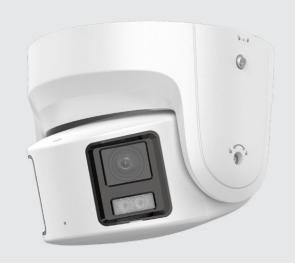

### **TURRET CAMERA**

Single or Double

All models include:

ColorVu

360° CAMERA Double

ColorVu

**PT CAMERA** 

Pan and Tilt Camera

# ColorVu

ColorVu Technology enables cameras to produce colorful videos even in extremely dimly lit environments. It's large aperture provides vivid and colorful images even in low light, prevents reflections and loss of details caused by infrared lighting and over exposure.