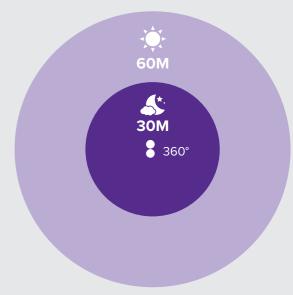

### 360° CAMERA

For sites that require all-round vision.

## 180° / 360° CAMERA

180° Single Camera

360° Double Camera