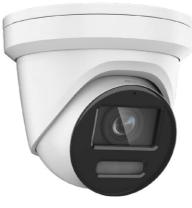

### **TURRET CAMERA**

Single or Double

All models include:

ColorVu

360° CAMERA Double

ColorVu

**PT CAMERA** 

Pan and Tilt Camera