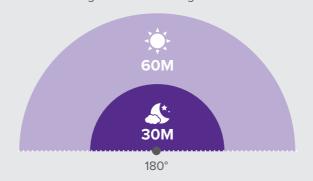

crime. Whatever your site requirements, we have a camera to suit your needs with both in ground and above ground installation options available.

### **TURRET CAMERA**

Single or Double





All models include:













ColorVu

360° CAMERA Double















ColorVu

**PT CAMERA** 

Pan and Tilt Camera















### **4K TURRET CAMERA**



Single Turret



**Double Turret** 



## **DETECTION & COVERAGE RANGE**

#### **SINGLE TURRET**

For single site applications.

Provides coverage to both sides of a fence.



#### **DOUBLE TURRET**

Ideal in narrow walkways, site entrance gates and site offices, when you need to monitor two different directions.



## 180° / 360° CAMERA



180° Single Camera



360° Double Camera



### 180° CAMERA

For large areas and along fence lines.



### 360° CAMERA

For sites that require all-round vision.



### **PT CAMERA**





Our 'Pan and Tilt' camera provides the function to control the camera view from an app using your smart phone or tablet.

With all the quality features of our other cameras, it also has the capability to be panned and tilted all around the pole. Allowing you better vision and the flexibility to view any angle, for any detail, at any time.

### **PT CAMERA**

For stable positions to monitor yards and construction site progress.



# ColorVu

ColorVu Technology enables cameras to produce colorful videos even in extremely dimly lit environments. It's large aperture provides vivid and colorful images even in low light, prevents reflections and loss of details caused by infrared lighting and over exposure.