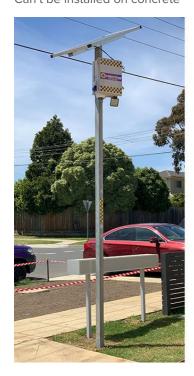

### **IN GROUND**

1 x 4m strong steel pole

1x Secure in ground spike

600mm in ground spike

Requires access to the ground Can't be installed on concrete